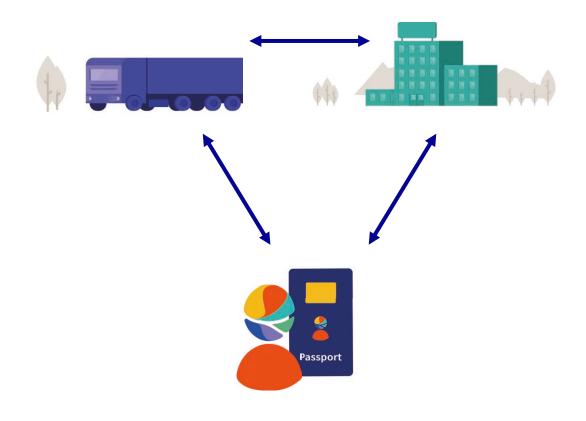

## The ecosystem

Reedge is a modular system, which implies Reedge clients only pay for functionalities they need. It consists of:

- A basic framework, Reedge Essentials, that contains all functionality in order for the system to work, such as communications, admin functionality, financial features, CRM features, document management
- Modules and features that can be added on top of Reedge Essentials, created for a specific group of users

## The ecosystem

Logistical services

2021

Orientation, immigration, destination services

Candidate selection, budgeting, assignment initiation, employee satisfaction, repatriation

#### Reedge enables its users to enjoy a smoother moving process:

- Move and relocation companies: Easy-to-use move and relocation management functionality for move companies, DSP's and RMC's
- Individuals / employees: Whether you are moving for business or private purposes, manage and keep track of your entire move through Reedge!
- Employers: Nowadays, specific talents are needed anywhere in the world. Centrally manage global mobility for your employees from candidate selection to repatriation