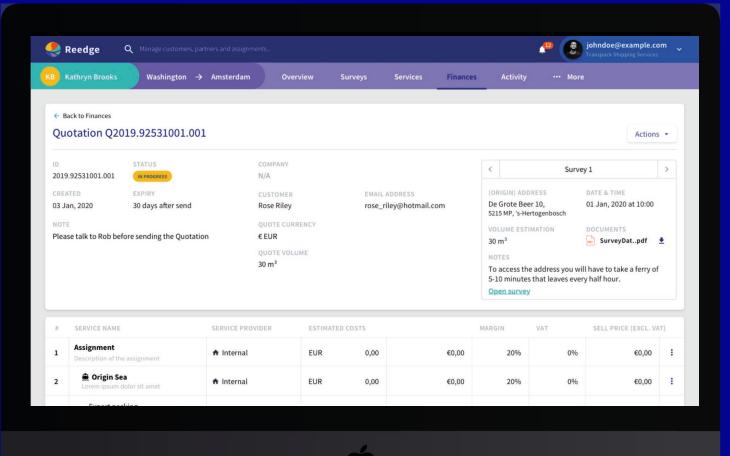

Financial features

Creating quotations and invoices was never easier:

- A quotation is already waiting as soon as you create your assignment
- Quote on multiple levels: a lumpsum price, a
   price for all origin or destination services or a
   detailed quotation with rates for each service
- Flexible invoicing by clicking the services you want to invoice
- Send financial documents straight to your client's Customer Portal