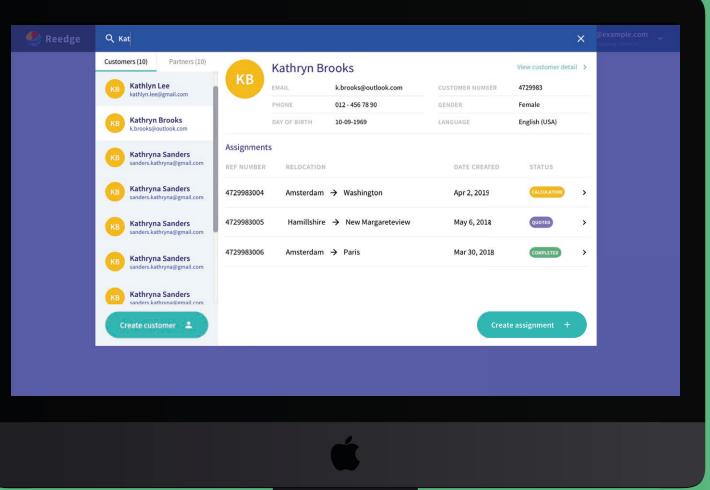

**CRM** functionality

Manage each customer from lead to satisfied client!

- Add new or edit existing clients and agents
- View all assignments belonging to a customer or agent
- Easily search for relations and assignments via name, customer number or email address – whatever you choose