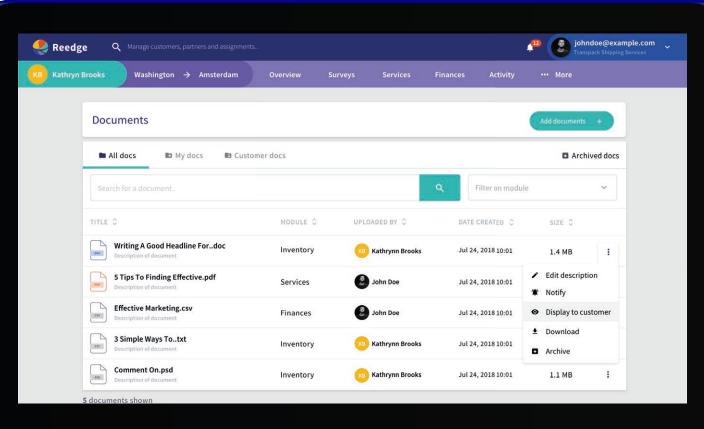

## Document management

#### Centrally store and manage every assignment's documents:

- Upload documents related to the assignment in one central location, accessible to you and your colleagues
- Documents you create in Reedge, such as quotations and invoices, are automatically placed within this section
- Easily categorize documents
- Quickly notify a colleague of a certain document
- Choose which documents you want to make available for your customer – and remove access again if needed