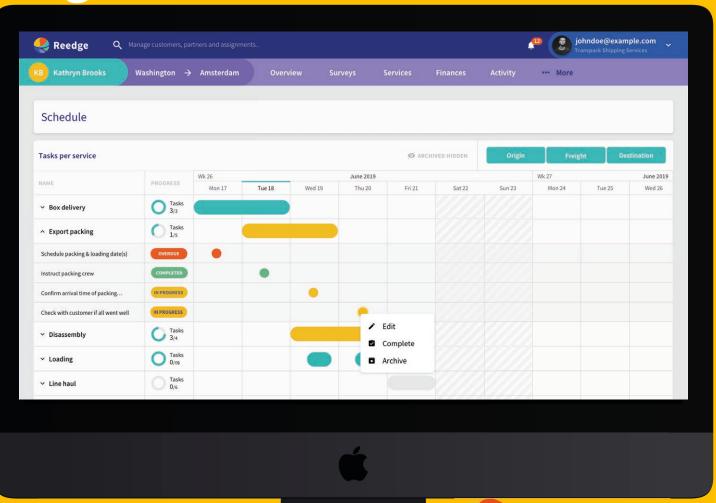

## Assignment planning

Plan services and tasks straight while keeping overview and control:

- A planning overview with all services in your assignment is automatically created when your quotation is accepted
- Tasks in your default workflows are automatically included in your planning
- Schedule services and related tasks directly from the overview screen