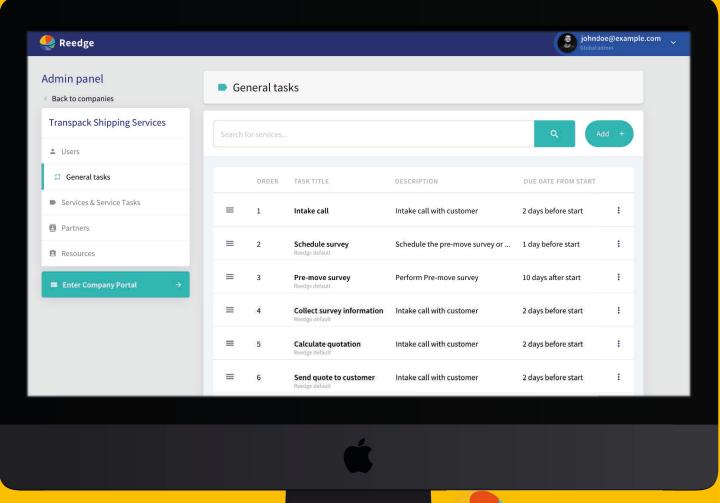

## Admin functionality

#### Customize your company's Reedge experience:

- Set up your default service offer, so you won't have to manually add services to new tasks over and over
- Add custom names for your services
- Create default tasks for each service and neve forget a single to do again
- Manage your company's users and their roles
- Add personal contact persons to agents you frequently work with