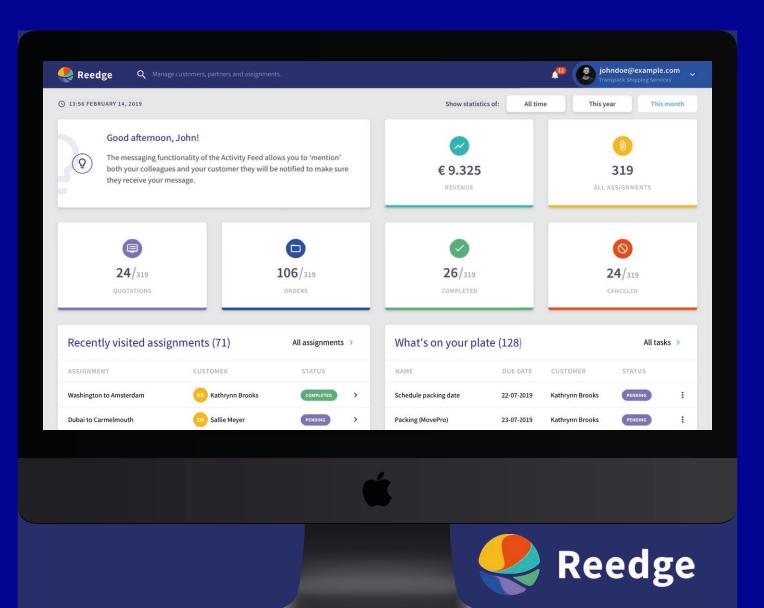

#### **Features**

Version 1.0 of Reedge provides its users with several powerful features to manage their day-to-day operations:

- Dashboard: One central overview of performance, progress and tasks across all your assignments
- CRM functionality: manage all your clients and partners and their assignments
- Admin functionality: set up default templates for your assignments, so that services and workflows (pre-defined tasks) are pre-filled when you create a new assignment
- Financial features: easily create and send (multi-currency) quotations and invoices straight from Reedge
- Communications: communicate with colleagues, assign tasks to others and provide your customer with a personal Reedge Customer Portal
- Assignment planning; keep track of important due dates and get an overview of your entire assignment planning
- Document management: keep track of all digital documents of an assignment, share documents with your colleagues and make them instantly available for your customer
- Moving features: add and customize moving services, enter survey details or schedule and retrieve surveys via the powerful SurveyPro application by Move4U

#### Dashboard

Start your day with an overview of the most important information!

- View assignment progress and revenue
- See what's on your plate for the day
- Quickly navigate to your active assignments
- Check notifications of important events
- Search for or create new customers and assignments