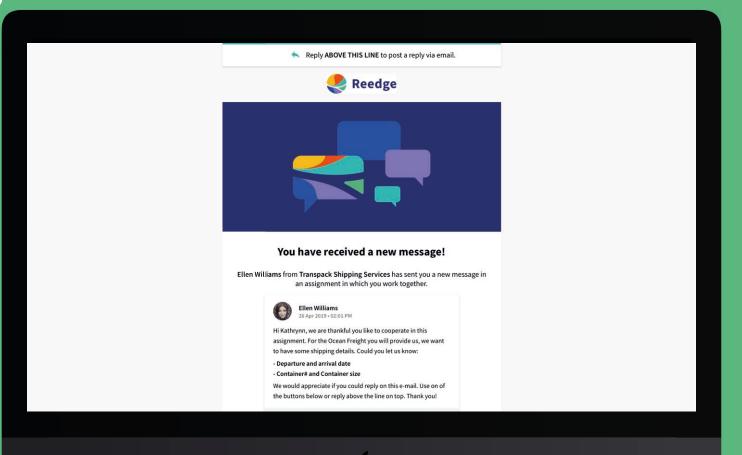

#### Communications

#### Cooperate with your colleagues and your customer:

- Quickly send messages to your colleagues, partners o your customer
- Assign tasks to each other
- Share documents, quotations and invoices
- Create overview with an Activity Feed for the entire move allowing you to track everything that has happened during the move
- Get notified of new messages through in-app notifications and email
- Provide your customer with a user-friendly Customer
   Portal