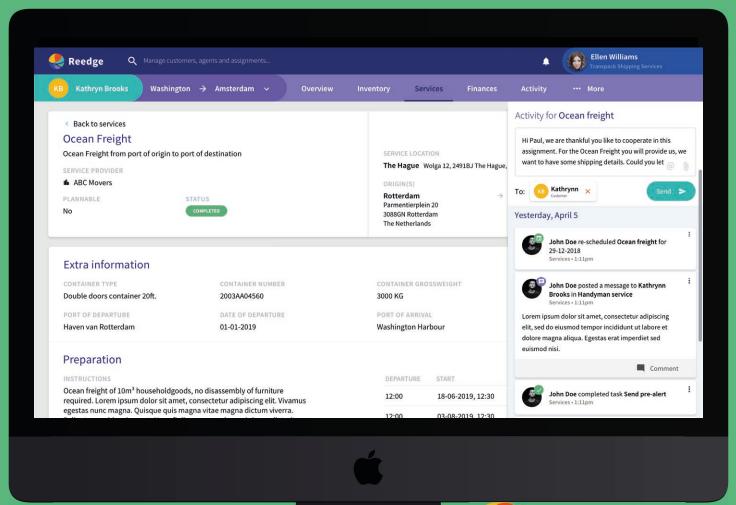

#### Communications

#### Cooperate with your colleagues and your customer:

- Quickly send messages to your colleagues, partners o your customer
- Assign tasks to each other
- Share documents, quotations and invoices
- Create overview with an Activity Feed for the entire move allowing you to track everything that has happened during the move
- Get notified of new messages through in-app notifications and email
- Provide your customer with a user-friendly Customer
   Portal